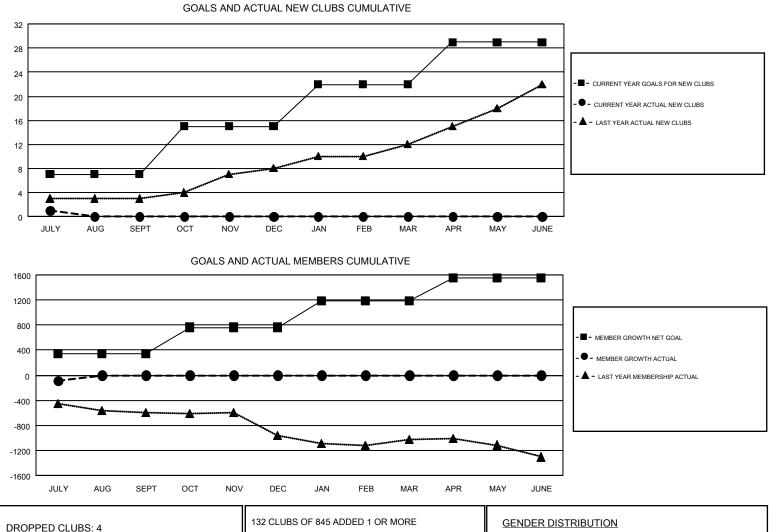

#### GMT: GREGORY GILLIAM

| Clubs         |                       |           |               | Members       |                           |                         |                                                    |  |
|---------------|-----------------------|-----------|---------------|---------------|---------------------------|-------------------------|----------------------------------------------------|--|
|               | RESULTS FOR 2018-2019 |           |               |               | RESULTS FOR 2018-2019     |                         |                                                    |  |
| QUARTER       | NEW CLUB GOAL         | NEW CLUBS | DROPPED CLUBS | QUARTER       | MEMBER GROWTH NET<br>GOAL | MEMBER GROWTH<br>ACTUAL | DROPPED<br>MEMBERS ACTUAL<br>(including transfers) |  |
| JULY/AUG/SEPT | 7                     | 1         | 4             | JULY/AUG/SEPT | 349                       | 276                     | 322                                                |  |
| OCT/NOV/DEC   | 8                     | 0         | 0             | OCT/NOV/DEC   | 415                       | 0                       | 0                                                  |  |
| JAN/FEB/MAR   | 7                     | 0         | 0             | JAN/FEB/MAR   | 417                       | 0                       | 0                                                  |  |
| APR/MAY/JUNE  | 7                     | 0         | 0             | APR/MAY/JUNE  | 368                       | 0                       | 0                                                  |  |

| 132 CLUBS OF 845 ADDED 1 OR MORE | GENDER DISTRIBUTION       |                                                                                     |                                                                                                                                                                                                              |
|----------------------------------|---------------------------|-------------------------------------------------------------------------------------|--------------------------------------------------------------------------------------------------------------------------------------------------------------------------------------------------------------|
| NEW MEMBERS                      | MALE                      | 15,970 (64.96%)                                                                     |                                                                                                                                                                                                              |
| -                                | FEMALE                    | 8,616 (35.04%)                                                                      |                                                                                                                                                                                                              |
|                                  |                           |                                                                                     |                                                                                                                                                                                                              |
|                                  | TOTAL FAMILY UNIT MEMBERS |                                                                                     | 3,706                                                                                                                                                                                                        |
| MEMBERSHIP DATA                  |                           |                                                                                     |                                                                                                                                                                                                              |
|                                  | -                         | AYING HALF                                                                          | 1,891                                                                                                                                                                                                        |
| -                                |                           |                                                                                     |                                                                                                                                                                                                              |
|                                  | NEW MEMBERS               | NEW MEMBERS MALE FEMALE CLICK HERE FOR CUMULATIVE MEMBERSHIP DATA TOTAL FAMILY UNIT | NEW MEMBERS       MALE       15,970 (64.96%)         FEMALE       8,616 (35.04%)         CLICK HERE FOR CUMULATIVE.       TOTAL FAMILY UNIT MEMBERS         MEMBERSHIP DATA       FAMILY MEMBERS PAYING HALF |